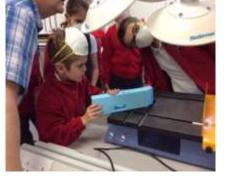

#### This week's focus: Bloodhound Rocket cars!

On Monday 20<sup>th</sup> February all the Year 5's went to Nexus to create their own minibloodhound rocket car. First we got into partners and then got started. We had to design it first on a piece of paper then

we had to draw it on our plastic foam. We used a special machine to cut the excess off our models and then we put a mask on before we sanded it down. After that we put the wheels on and eyelets (which if you don't know, are used to keep it attached to a special wire). Then we decorated it. We all had loads of fun at Nexus and would love to go again. Soon we will get to fire the car off down a track with a miniature rocket engine. The fastest team from all the schools in England will win £1000 for their school and get to go and watch the real Bloodhound supersonic car in South Africa! Check out https://www.youtube.com/watch?v=g7BNDpuLO3w to see some other examples in action! **By Emily Jones** 