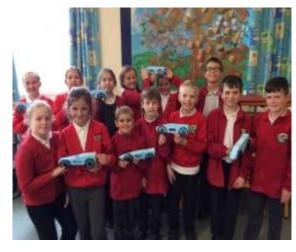

#### This week's focus: Bloodhound Rocket cars!

On Monday 20<sup>th</sup> February all the Year 5's went to Nexus to create their own minibloodhound rocket car. First we got into partners and then got started. We had to design it first on a piece of paper then

we had to draw it on our plastic foam. We used a special machine to cut the excess off our models and then we put a mask on before we sanded it down. After that we put the wheels on and eyelets (which if you don't know, are used to keep it attached to a special wire). Then we decorated it. We all had loads of fun at Nexus and would love to go again. Soon we will get to fire the car off down a track with a miniature rocket engine. The fastest team from all the schools in England will win £1000 for their school and get to go and watch the real Bloodhound supersonic car in South Africa! Check out https://www.youtube.com/watch?v=g7BNDpuLO3w to see some other examples in action! **By Emily Jones** 