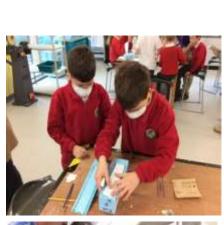

#### This week's focus: Bloodhound Rocket cars!

On Monday 20<sup>th</sup> February all the Year 5's went to Nexus to create their own minibloodhound rocket car. First we got into partners and then got started. We had to design it first on a piece of paper then

we had to draw it on our plastic foam. We used a special machine to cut the excess off our models and then we put a mask on before we sanded it down. After that we put the wheels on and eyelets (which if you don't know, are used to keep it attached to a special wire). Then we decorated it. We all had loads of fun at Nexus and would love to go again. Soon we will get to fire the car off down a track with a miniature rocket engine. The fastest team from all the schools in England will win £1000 for their school and get to go and watch the real Bloodhound supersonic car in South Africa! Check out https://www.youtube.com/watch?v=g7BNDpuLO3w to see some other examples in action! **By Emily Jones** 