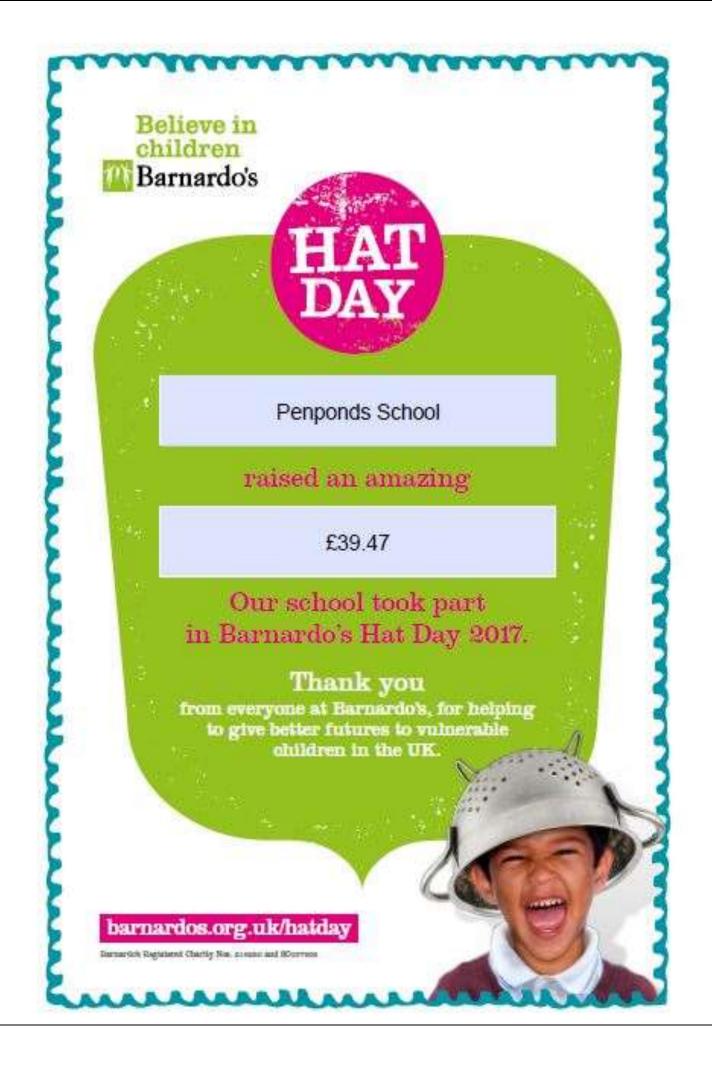

Attendance Trophy: Trencrom

Barnardo's Hat Day Our school raised £39.47 on Barnardo's Hat Day. Thank you for everyone's contributions and some wonderful creations!