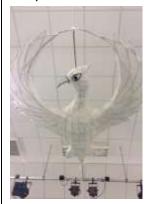

### The Phoenix has risen!

Many thanks to Lee Pengilly for setting up the scaffold tower and securing our Phoenix lantern to the Hall ceiling for safekeeping until next Christmas.