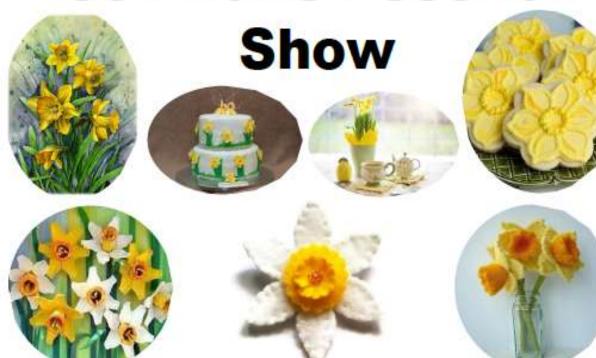

# 1st Annual Redruth St Pirans Festival

# SATURDAY 4TH MARCH 2017

TO BE HELD AT MARKET WAY AND THE BUTTER MARKET

Deadline for receipt of completed entry forms is 17th February

Schedule of Classes & entry forms can be collected from:-

90 Fore Street, Redruth

# 1<sup>st</sup> Annual Redruth St Pirans Festival show

Saturday 4th March 2017

Schedule of Classes

To be held at Market Way and The Butter Market

| Class                    | Title of class                                                                                                                                                                                                                                                                                                                                                                                                                                                                                                                                                                                                                                                                                                                                                                                                                                                                                                                                                                                                                                                                                                                                                                                                                                                                                                                                                                                                                                                                                                                                                                                                                                                                                                                                                                                                                                                                                                                                                                                                                                                                                                                 | Guidelines for entry                                                                                                                                                                                                                                                            | Tick to enter<br>this class |            |
|--------------------------|--------------------------------------------------------------------------------------------------------------------------------------------------------------------------------------------------------------------------------------------------------------------------------------------------------------------------------------------------------------------------------------------------------------------------------------------------------------------------------------------------------------------------------------------------------------------------------------------------------------------------------------------------------------------------------------------------------------------------------------------------------------------------------------------------------------------------------------------------------------------------------------------------------------------------------------------------------------------------------------------------------------------------------------------------------------------------------------------------------------------------------------------------------------------------------------------------------------------------------------------------------------------------------------------------------------------------------------------------------------------------------------------------------------------------------------------------------------------------------------------------------------------------------------------------------------------------------------------------------------------------------------------------------------------------------------------------------------------------------------------------------------------------------------------------------------------------------------------------------------------------------------------------------------------------------------------------------------------------------------------------------------------------------------------------------------------------------------------------------------------------------|---------------------------------------------------------------------------------------------------------------------------------------------------------------------------------------------------------------------------------------------------------------------------------|-----------------------------|------------|
| number                   | umber                                                                                                                                                                                                                                                                                                                                                                                                                                                                                                                                                                                                                                                                                                                                                                                                                                                                                                                                                                                                                                                                                                                                                                                                                                                                                                                                                                                                                                                                                                                                                                                                                                                                                                                                                                                                                                                                                                                                                                                                                                                                                                                          |                                                                                                                                                                                                                                                                                 | 1                           | to<br>ente |
|                          | Control of the Contro | Adult Art<br>otography: Malcolm and Barbara Jenkin<br>inting & Sculpture: Tony Minion                                                                                                                                                                                           | 3                           |            |
| AA1                      | Painting – daffodils<br>- still life                                                                                                                                                                                                                                                                                                                                                                                                                                                                                                                                                                                                                                                                                                                                                                                                                                                                                                                                                                                                                                                                                                                                                                                                                                                                                                                                                                                                                                                                                                                                                                                                                                                                                                                                                                                                                                                                                                                                                                                                                                                                                           | (a 2D painting in water colour, acrylic, oil or<br>pastels not larger than A3, including any<br>mount and/or frame).                                                                                                                                                            | 5                           | 25p        |
| AA2                      | Painting - Daffodils<br>in the Cornish<br>landscape                                                                                                                                                                                                                                                                                                                                                                                                                                                                                                                                                                                                                                                                                                                                                                                                                                                                                                                                                                                                                                                                                                                                                                                                                                                                                                                                                                                                                                                                                                                                                                                                                                                                                                                                                                                                                                                                                                                                                                                                                                                                            | (a 2D painting in water colour, acrylic, oil or<br>pastels not larger than A3, including any<br>mount and/or frame).                                                                                                                                                            |                             | 25p        |
| AA3                      | Photography –<br>daffodils – still life                                                                                                                                                                                                                                                                                                                                                                                                                                                                                                                                                                                                                                                                                                                                                                                                                                                                                                                                                                                                                                                                                                                                                                                                                                                                                                                                                                                                                                                                                                                                                                                                                                                                                                                                                                                                                                                                                                                                                                                                                                                                                        | (A4 max. Including mount. Must be mounted but not framed).                                                                                                                                                                                                                      |                             | 25p        |
| AA4                      | Photography -<br>Daffodils in the<br>Cornish landscape                                                                                                                                                                                                                                                                                                                                                                                                                                                                                                                                                                                                                                                                                                                                                                                                                                                                                                                                                                                                                                                                                                                                                                                                                                                                                                                                                                                                                                                                                                                                                                                                                                                                                                                                                                                                                                                                                                                                                                                                                                                                         | (A4 max, Including mount. Must be mounted but not framed).                                                                                                                                                                                                                      |                             | 25p        |
| AA5                      | Daffodils in 3D –<br>any media                                                                                                                                                                                                                                                                                                                                                                                                                                                                                                                                                                                                                                                                                                                                                                                                                                                                                                                                                                                                                                                                                                                                                                                                                                                                                                                                                                                                                                                                                                                                                                                                                                                                                                                                                                                                                                                                                                                                                                                                                                                                                                 | to be viewed in 'the round' - Max size 60 cm in any direction                                                                                                                                                                                                                   |                             | 25p        |
| AA6                      | Embroidery –<br>Daffodils                                                                                                                                                                                                                                                                                                                                                                                                                                                                                                                                                                                                                                                                                                                                                                                                                                                                                                                                                                                                                                                                                                                                                                                                                                                                                                                                                                                                                                                                                                                                                                                                                                                                                                                                                                                                                                                                                                                                                                                                                                                                                                      | Using any embroidery stitch or style – hand<br>embroidery only – Max size 30cm x 30cm                                                                                                                                                                                           |                             | 25p        |
| AA7                      | Embroidery –<br>Daffodils                                                                                                                                                                                                                                                                                                                                                                                                                                                                                                                                                                                                                                                                                                                                                                                                                                                                                                                                                                                                                                                                                                                                                                                                                                                                                                                                                                                                                                                                                                                                                                                                                                                                                                                                                                                                                                                                                                                                                                                                                                                                                                      | Using any embroidery stitch or style –<br>machine embroidery only – Max size 30cm<br>x 30cm                                                                                                                                                                                     |                             | 25p        |
| 61 1 MS-1                | 94491 - 10: - 0:000010101 112                                                                                                                                                                                                                                                                                                                                                                                                                                                                                                                                                                                                                                                                                                                                                                                                                                                                                                                                                                                                                                                                                                                                                                                                                                                                                                                                                                                                                                                                                                                                                                                                                                                                                                                                                                                                                                                                                                                                                                                                                                                                                                  | Adult Baking Judge: Frankie Cowling                                                                                                                                                                                                                                             |                             |            |
| All entries<br>which may | y be bought) must be h                                                                                                                                                                                                                                                                                                                                                                                                                                                                                                                                                                                                                                                                                                                                                                                                                                                                                                                                                                                                                                                                                                                                                                                                                                                                                                                                                                                                                                                                                                                                                                                                                                                                                                                                                                                                                                                                                                                                                                                                                                                                                                         | ses: me of daffodils – all decorations (apart from fond nome made and edible. (No fresh flowers please d unless otherwise stated.  (any type of cake, or can use a cake dummy – decorating only is to be judged. Bottom tier no bigger than 10 inches, not including any board) |                             |            |
| B2                       | 12 Individual cup<br>cakes                                                                                                                                                                                                                                                                                                                                                                                                                                                                                                                                                                                                                                                                                                                                                                                                                                                                                                                                                                                                                                                                                                                                                                                                                                                                                                                                                                                                                                                                                                                                                                                                                                                                                                                                                                                                                                                                                                                                                                                                                                                                                                     | (any variety) judging cake and decoration<br>(Marks also given for display of cakes)                                                                                                                                                                                            |                             | 25p        |
| В3                       | Decorated Victoria<br>sponge cake                                                                                                                                                                                                                                                                                                                                                                                                                                                                                                                                                                                                                                                                                                                                                                                                                                                                                                                                                                                                                                                                                                                                                                                                                                                                                                                                                                                                                                                                                                                                                                                                                                                                                                                                                                                                                                                                                                                                                                                                                                                                                              | Cake size 8 inches not counting any board<br>Judging cake and decoration                                                                                                                                                                                                        | 9                           | 25p        |
|                          | Judge                                                                                                                                                                                                                                                                                                                                                                                                                                                                                                                                                                                                                                                                                                                                                                                                                                                                                                                                                                                                                                                                                                                                                                                                                                                                                                                                                                                                                                                                                                                                                                                                                                                                                                                                                                                                                                                                                                                                                                                                                                                                                                                          | Adult Craft Annelie Wood of The Craft Collective                                                                                                                                                                                                                                |                             |            |
| AC1                      | Easter bonnet with daffodils                                                                                                                                                                                                                                                                                                                                                                                                                                                                                                                                                                                                                                                                                                                                                                                                                                                                                                                                                                                                                                                                                                                                                                                                                                                                                                                                                                                                                                                                                                                                                                                                                                                                                                                                                                                                                                                                                                                                                                                                                                                                                                   | All decorations to be made – no real flowers                                                                                                                                                                                                                                    | 3                           | 25p        |