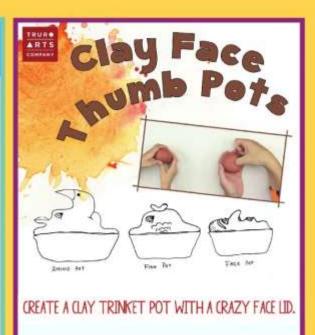

offs available at 9am for an extra £5)

# CRICKET GAMES AND SKILLS FOR CHILDREN

Age 5 - 12

FUN & GAMES FOR BEGINNERS & LESS EXPERIENCED
CRICKETERS.

Monday 13<sup>th</sup> – Friday 17<sup>th</sup> February At Cornwall Cricket Centre (Truro College)

If booked and paid in advance: £15 per day

'On the day ' price £20

Siblings (2<sup>nd</sup>, 3<sup>rd</sup> child) £2 per day discount on the above prices

Staffed by Cornwall Cricket Board's ECB qualified Coaches

All equipment is provided Please bring packed lunch & drinks

Application forms available at www.cornwallcricket.co.uk

ENQUIRIES TO: m.kent@cornwallcricket.co.uk

**RETURN FORMS & PAYMENT TO:** 

CORNWALL CRICKET CENTRE, College Road, Truro TR1 3XX



# FEBRUARY HALF-TERM WORKSHOPS AT TRURO ARTS



UNDERWEARE PROBABLES OF NO





Wednesday 15th February 9.30am - Ilam £8.95 Ages 5+

# Crazy Drawing Morning



Saturday 18th February : 930am - 11am £896 : Ages 8+

Fast, fun drawing activities designed to loosen up your style and create some crazy pictures.

# Painting Imaginary Creatures



Use palette knives, easels and acrylic paints to create sig and bold paintings of imaginary creatures. Friday 19th February 3:30 - 5:00 8 plus £8.15

Truro Arts Company, 26 River Street (adjacent to Royal Cornwall Museum), Truro TR1 2SJ 01872 240 567 - www.truroartscompany.co.uk - arts@truroartscompany.co.uk