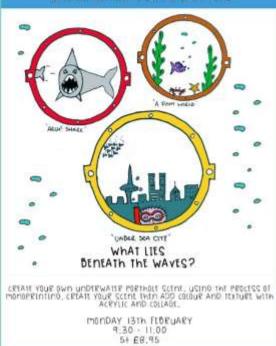

# FEBRUARY HALF-TERM WORKSHOPS AT TRURO ARTS

UNDERWEARE PROBABLES OF NO

Wednesday 15th February 9.30am - Ilam £8.95 Ages 5+