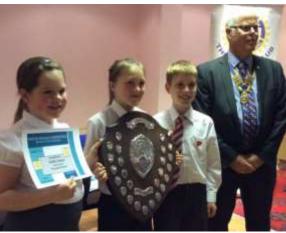

This week's focus: Youth Speaks!

Last Friday two teams from Penponds took part in the Rotary Club annual Youth Speaks competition. Holly, Jacob and Ruby spoke about, 'Christmas birthdays' and Greg, Emily Stephens and Emily Jones discussed, 'Death by Chocolate'. Teams from Crowan, Troon, Trevithick and other local schools all spoke brilliantly but were no match for our teams who came in first and third place. Greg's team won back the impressive Youth Speaks shield as well as qualifying for the next

round in Penzance last Tuesday. The team performed brilliantly and were just pushed into 2<sup>nd</sup> place by Alverton school albeit still getting through to the district finals in Newquay in March. A massive thank you to Mrs Oxford and the children's parents for supporting them through the events.