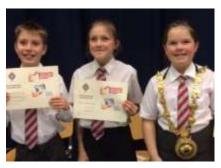

This week's focus: Youth Speaks!

Last Friday two teams from Penponds took part in the Rotary Club annual Youth Speaks competition. Holly, Jacob and Ruby spoke about, 'Christmas birthdays' and Greg, Emily Stephens and Emily Jones discussed, 'Death by Chocolate'. Teams from Crowan, Troon, Trevithick and other local schools all spoke brilliantly but were no match for our teams who came in first and third place. Greg's team won back the impressive Youth Speaks shield as well as qualifying for the next

round in Penzance last Tuesday. The team performed brilliantly and were just pushed into 2<sup>nd</sup> place by Alverton school albeit still getting through to the district finals in Newquay in March. A massive thank you to Mrs Oxford and the children's parents for supporting them through the events.