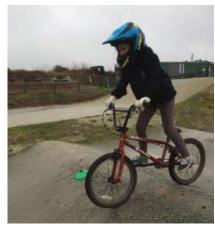

#### **Prefect BMX racing experience**

Despite the pouring rain on Monday, the year 6 prefects spent the morning racing around the BMX track at Blackwater with British Cycling as a thank you for carrying out their prefect duties with such consideration and vigour. Well done to Jack Green and Paul Short for <u>just</u> beating Mr Richards across the line during the races! Check out <a href="http://www.penponds.cornwall.sch.uk/web/prefect\_bmx\_experience/264945">http://www.penponds.cornwall.sch.uk/web/prefect\_bmx\_experience/264945</a> for more photos and video of the day.