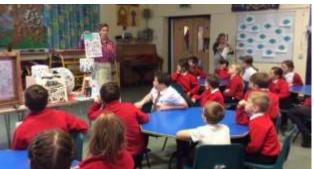

Tregonning and Trencom screen printing for World Book Day

On Thursday morning Tregonning and Trencom class spent the morning learning how to prepare stencils for screen printing with Dena O'Brien from Kiwi Print Studio. The children learnt how the artists construct artwork, their inspiration and the method of creating colour prints to turn into lampshades, postcards, posters and mugs. Once the children had completed their drawings Dena

Carn Brea: Evie, Ava,

**Emily** 

took them back to her studio to turn into stencils for printing on World Book Day in school.