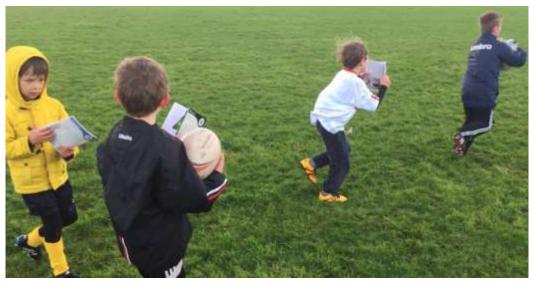

Tregonning and Trencom screen printing for World Book Day

On Thursday morning Tregonning and Trencom class spent the morning learning how to prepare stencils for screen printing with Dena O'Brien from Kiwi Print Studio. The children learnt how the artists construct artwork, their inspiration and the method of creating colour prints to turn into lampshades, postcards, posters and mugs. Once the children had completed their drawings Dena

Carn Brea: Evie, Ava,

**Emily** 

took them back to her studio to turn into stencils for printing on World Book Day in school.