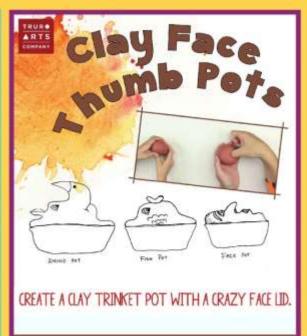

available at 9am for an extra £5)

# CRICKET GAMES AND SKILLS FOR CHILDREN

Age 5 - 12

FUN & GAMES FOR BEGINNERS & LESS EXPERIENCED
CRICKETERS.

Monday 13<sup>th</sup> – Friday 17<sup>th</sup> February At Cornwall Cricket Centre (Truro College)

If booked and paid in advance: £15 per day

'On the day ' price £20

Siblings (2<sup>nd</sup>, 3<sup>rd</sup> child) £2 per day discount on the above prices

Staffed by Cornwall Cricket Board's ECB qualified Coaches

All equipment is provided Please bring packed lunch & drinks

Application forms available at www.cornwallcricket.co.uk

ENQUIRIES TO: m.kent@cornwallcricket.co.uk

**RETURN FORMS & PAYMENT TO:** 

CORNWALL CRICKET CENTRE, College Road, Truro TR1 3XX



#### FEBRUARY HALF-TERM WORKSHOPS AT TRURO ARTS



UNDERWENE THE PROBERT FOR ME





Wednesday 15th February 9.30am - Ilam £8.95 Ages 5+

# Crazy Drawing Morning



Saturday 18th February . 930am - 11am £896 . Ages 8+

Fast, fun drawing activities designed to loosen up your style and create some crazy pictures.

# Painting Imaginary Creatures



Use palette knives, easels and acrylic paints to create sig and bold paintings of imaginary creatures. Friday 19th February 3:30 - 5:00 8 plus £8.15

Truro Arts Company, 26 River Street (adjacent to Royal Cornwall Museum), Truro TR1 2SJ 01872 240 567 - www.truroartscompany.co.uk - arts@truroartscompany.co.uk