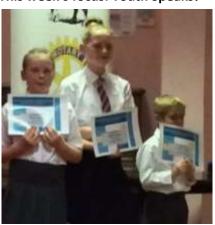

This week's focus: Youth Speaks!

Last Friday two teams from Penponds took part in the Rotary Club annual Youth Speaks competition. Holly, Jacob and Ruby spoke about, 'Christmas birthdays' and Greg, Emily Stephens and Emily Jones discussed, 'Death by Chocolate'. Teams from Crowan, Troon, Trevithick and other local schools all spoke brilliantly but were no match for our teams who came in first and third place. Greg's team won back the impressive Youth Speaks shield as well as qualifying for the next

round in Penzance last Tuesday. The team performed brilliantly and were just pushed into 2<sup>nd</sup> place by Alverton school albeit still getting through to the district finals in Newquay in March. A massive thank you to Mrs Oxford and the children's parents for supporting them through the events.