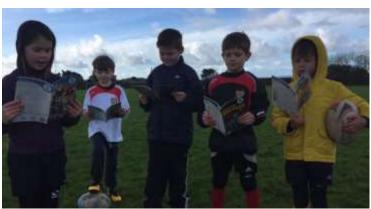

Tregonning and Trencom screen printing for World Book Day

On Thursday morning Tregonning and Trencom class spent the morning learning how to prepare stencils for screen printing with Dena O'Brien from Kiwi Print Studio. The children learnt how the artists construct artwork, their inspiration and the method of creating colour prints to turn into lampshades, postcards, posters and mugs. Once the children had completed their drawings Dena

Carn Brea: Evie, Ava,

**Emily** 

took them back to her studio to turn into stencils for printing on World Book Day in school.