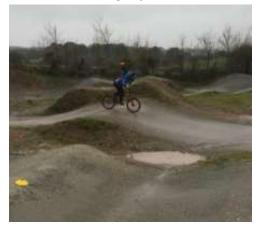

#### **Prefect BMX racing experience**

Despite the pouring rain on Monday, the year 6 prefects spent the morning racing around the BMX track at Blackwater with British Cycling as a thank you for carrying out their prefect duties with such consideration and vigour. Well done to Jack Green and Paul Short for <u>just</u> beating Mr Richards across the line during the races! Check out <a href="http://www.penponds.cornwall.sch.uk/web/prefect\_bmx\_experience/264945">http://www.penponds.cornwall.sch.uk/web/prefect\_bmx\_experience/264945</a> for more photos and video of the day.