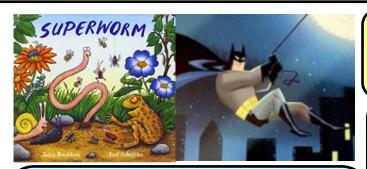

## Superheroes Assemble! Sticky Knowledge Organiser

Autumn Term: Carn Brea (Reception)

Real-life Superheroes

Superworm lives in the woodland. Batman lives in the city.

The woodland is made up of trees, plants and streams.